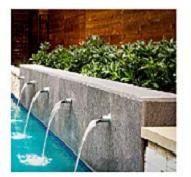

L BILLEY IS ME.

Dimensions: 32" X 18"

Dimensions: 6" X 12"



Dimensions: 6" X 12"



Dimensions: 6" X 12"



Dimensions: 6" X 6"



Dimensions: 5" X 9"

UNDER 21 YEARS OF AGE Permitted in This Area of These Premises

Dimensions: 6" X 6"



Dimensions: 6" X 6"



Dimensions: 6" X 6"



Dimensions: 3" X 9"



Dimensions: 12" X 16"











14 %" SQ Pipe w/ Collar 2" ID



12 1/2" Spout



6 1/2" RD Spout



5 1/2" RD Parisian 1.5" ID

12" Six Point Leaf Backplate































6" RD DRAIN RING

7.5" RD SKIMMER SET









9" MAJESTIC LION HEAD

9.25" RD SKIMMERLID 10" RD SKIMMER LID

8" SQ SKIMMER SET



10" RD SKIMMER RING



10" RD SKIMMER SET



3" DROP IN



BARVE LION HEAD



**VOLLEY-BALL SLEEVE** 



28" NO DIVING SIGN AND SYMBOL





12" X 6" DP



9" X 6" DP