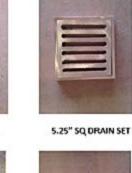

be customized for a small charge. Please call for details.

Donancine EX12

Dimensions: 5" X 12"

LADY WINNIE MY AUTUMN GIRL APRIL 1976 - 1EPT. 2001 Dimensions: 9" X 12"



Dimensions: 4" X 18"

FUT I HAVE PROMISES TO KE IND MILES TO GO BEFORE I SLE

Dimensions: 6" X 12"

Dimensions: 7" X 16"



IF YOU STILL BILLEY IS ME.

Dimensions: 32" X 18"

Dimensions: 6" X 12"



Dimensions: 6" X 12"



Dimensions: 6" X 12"



Dimensions: 6" X 6"



Dimensions: 5" X 9"

UNDER 21 YEARS OF AGE Permitted in This Area of These Premises

Dimensions: 6" X 6"



Dimensions: 6" X 6"



Dimensions: 6" X 6"



Dimensions: 3" X 9"



Dimensions: 12" X 16"











14 %" SQ Pipe w/ Collar 2" ID



12 1/2" Spout



6 1/2" RD Spout



5 1/2" RD Parisian 1.5" ID

12" Six Point Leaf Backplate































6" RD DRAIN RING

7.5" RD SKIMMER SET









9" MAJESTIC LION HEAD

9.25" RD SKIMMERLID 10" RD SKIMMER LID

8" SQ SKIMMER SET



10" RD SKIMMER RING



10" RD SKIMMER SET



3" DROP IN



BARVE LION HEAD



**VOLLEY-BALL SLEEVE** 



28" NO DIVING SIGN AND SYMBOL





12" X 6" DP



9" X 6" DP