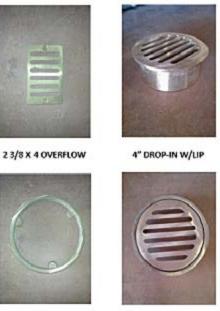

s can be customized for a small charge. Please call for details.

Donancine EX12

Dimensions: 5" X 12"

LADY WINNIE MY AUTUMN GIRL APRIL 1976 - 1EPT. 2001 Dimensions: 9" X 12"



Dimensions: 4" X 18"

FUT I HAVE PROMISES TO KE IND MILES TO GO BEFORE I SLE

Dimensions: 6" X 12"

Dimensions: 7" X 16"



IF YOU STILL BILLEY IS ME.

Dimensions: 32" X 18"

Dimensions: 6" X 12"



Dimensions: 6" X 12"



Dimensions: 6" X 12"



Dimensions: 6" X 6"



Dimensions: 5" X 9"

UNDER 21 YEARS OF AGE Permitted in This Area of These Premises

Dimensions: 6" X 6"



Dimensions: 6" X 6"



Dimensions: 6" X 6"



Dimensions: 3" X 9"



Dimensions: 12" X 16"











14 %" SQ Pipe w/ Collar 2" ID



12 1/2" Spout



6 1/2" RD Spout



5 1/2" RD Parisian 1.5" ID

12" Six Point Leaf Backplate































6" RD DRAIN RING

7.5" RD SKIMMER SET









9" MAJESTIC LION HEAD

9.25" RD SKIMMERLID 10" RD SKIMMER LID

8" SQ SKIMMER SET



10" RD SKIMMER RING



10" RD SKIMMER SET



3" DROP IN



BARVE LION HEAD



**VOLLEY-BALL SLEEVE** 



28" NO DIVING SIGN AND SYMBOL





12" X 6" DP



9" X 6" DP