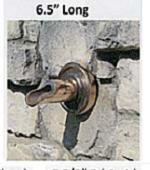

Dimensions: 6" X 6"

Dimensions: 6" X 6"

Dimensions: 6" X 6"

Dimensions: 3" X 9"

Dimensions: 12" X 16"

14 %" SQ Pipe w/ Collar 2" ID

12 1/2" Spout

6 1/2" RD Spout