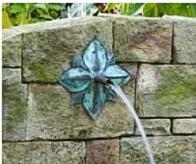

BILLEY IS ME.

Dimensions: 32" X 18"

Dimensions: 6" X 12"



Dimensions: 6" X 12"



Dimensions: 6" X 12"



Dimensions: 6" X 6"



Dimensions: 5" X 9"

UNDER 21 YEARS OF AGE Permitted in This Area of These Premises

Dimensions: 6" X 6"



Dimensions: 6" X 6"



Dimensions: 6" X 6"



Dimensions: 3" X 9"



Dimensions: 12" X 16"











14 %" SQ Pipe w/ Collar 2" ID



12 1/2" Spout



6 1/2" RD Spout



5 1/2" RD Parisian 1.5" ID

12" Six Point Leaf Backplate































6" RD DRAIN RING

7.5" RD SKIMMER SET









9" MAJESTIC LION HEAD

9.25" RD SKIMMERLID 10" RD SKIMMER LID

8" SQ SKIMMER SET



10" RD SKIMMER RING



10" RD SKIMMER SET



3" DROP IN



BARVE LION HEAD



**VOLLEY-BALL SLEEVE** 



28" NO DIVING SIGN AND SYMBOL





12" X 6" DP



9" X 6" DP