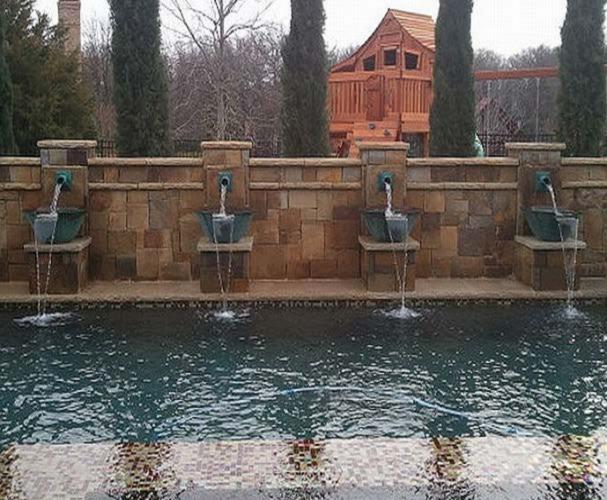

EY IS ME.

Dimensions: 32" X 18"

Dimensions: 6" X 12"



Dimensions: 6" X 12"



Dimensions: 6" X 12"



Dimensions: 6" X 6"



Dimensions: 5" X 9"

UNDER 21 YEARS OF AGE Permitted in This Area of These Premises

Dimensions: 6" X 6"



Dimensions: 6" X 6"



Dimensions: 6" X 6"



Dimensions: 3" X 9"



Dimensions: 12" X 16"











14 %" SQ Pipe w/ Collar 2" ID



12 1/2" Spout



6 1/2" RD Spout



5 1/2" RD Parisian 1.5" ID

12" Six Point Leaf Backplate































6" RD DRAIN RING

7.5" RD SKIMMER SET









9" MAJESTIC LION HEAD

9.25" RD SKIMMERLID 10" RD SKIMMER LID

8" SQ SKIMMER SET



10" RD SKIMMER RING



10" RD SKIMMER SET



3" DROP IN



BARVE LION HEAD



**VOLLEY-BALL SLEEVE** 



28" NO DIVING SIGN AND SYMBOL





12" X 6" DP



9" X 6" DP