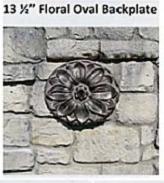

5 1/2" RD Parisian 1.5" ID

12" Six Point Leaf Backplate

6" RD DRAIN RING

7.5" RD SKIMMER SET

9" MAJESTIC LION HEAD

9.25" RD SKIMMERLID 10" RD SKIMMER LID

8" SQ SKIMMER SET

10" RD SKIMMER RING