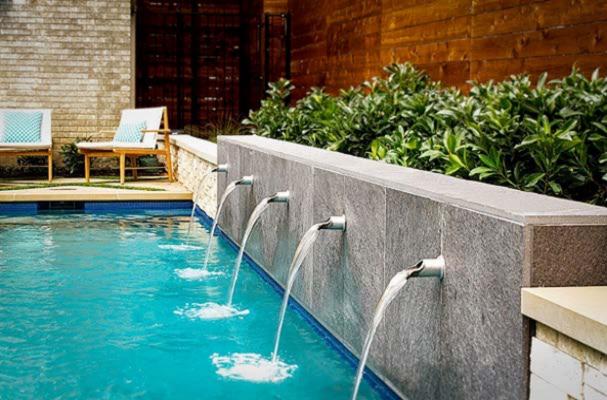

5 1/2" RD Parisian 1.5" ID

12" Six Point Leaf Backplate

6" RD DRAIN RING

7.5" RD SKIMMER SET

9" MAJESTIC LION HEAD

9.25" RD SKIMMERLID 10" RD SKIMMER LID

8" SQ SKIMMER SET

10" RD SKIMMER RING

10" RD SKIMMER SET

3" DROP IN

BARVE LION HEAD

**VOLLEY-BALL SLEEVE** 

28" NO DIVING SIGN AND SYMBOL

12" X 6" DP

9" X 6" DP