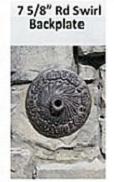

5 1/2" RD Parisian 1.5" ID

12" Six Point Leaf Backplate

6" RD DRAIN RING

7.5" RD SKIMMER SET

9" MAJESTIC LION HEAD

9.25" RD SKIMMERLID 10" RD SKIMMER LID

8" SQ SKIMMER SET

10" RD SKIMMER RING