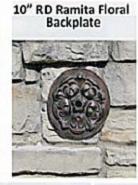

5 1/2" RD Parisian 1.5" ID

12" Six Point Leaf Backplate

6" RD DRAIN RING

7.5" RD SKIMMER SET

9" MAJESTIC LION HEAD

9.25" RD SKIMMERLID 10" RD SKIMMER LID

8" SQ SKIMMER SET

10" RD SKIMMER RING