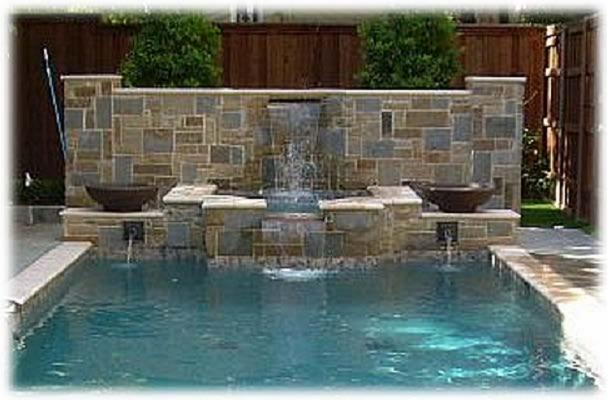

Dmensions: 7:34" X 7:34"

8" Square Skimmer Set

Dimensions 734'X734"

Brave Lion

Dimensions: 7" X 8"

Water Feature

Dimensions: 10" diameter

Round Lion

Dimensions: T'XT'

Water Feature