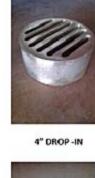

can be customized for a small charge. Please call for details.

Donancine EX12

Dimensions: 5" X 12"

LADY WINNIE MY AUTUMN GIRL APRIL 1976 - 1EPT. 2001 Dimensions: 9" X 12"



Dimensions: 4" X 18"

FUT I HAVE PROMISES TO KE IND MILES TO GO BEFORE I SLE

Dimensions: 6" X 12"

Dimensions: 7" X 16"



IF YOU STILL BILLEY IS ME.

Dimensions: 32" X 18"

Dimensions: 6" X 12"



Dimensions: 6" X 12"



Dimensions: 6" X 12"



Dimensions: 6" X 6"



Dimensions: 5" X 9"

UNDER 21 YEARS OF AGE Permitted in This Area of These Premises

Dimensions: 6" X 6"



Dimensions: 6" X 6"



Dimensions: 6" X 6"



Dimensions: 3" X 9"



Dimensions: 12" X 16"











14 %" SQ Pipe w/ Collar 2" ID



12 1/2" Spout



6 1/2" RD Spout



5 1/2" RD Parisian 1.5" ID

12" Six Point Leaf Backplate































6" RD DRAIN RING

7.5" RD SKIMMER SET









9" MAJESTIC LION HEAD

9.25" RD SKIMMERLID 10" RD SKIMMER LID

8" SQ SKIMMER SET



10" RD SKIMMER RING



10" RD SKIMMER SET



3" DROP IN



BARVE LION HEAD



**VOLLEY-BALL SLEEVE** 



28" NO DIVING SIGN AND SYMBOL





12" X 6" DP



9" X 6" DP