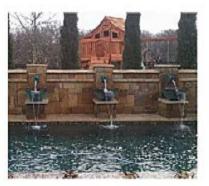

LLEY IS ME.

Dimensions: 32" X 18"

Dimensions: 6" X 12"



Dimensions: 6" X 12"



Dimensions: 6" X 12"



Dimensions: 6" X 6"



Dimensions: 5" X 9"

UNDER 21 YEARS OF AGE Permitted in This Area of These Premises

Dimensions: 6" X 6"



Dimensions: 6" X 6"



Dimensions: 6" X 6"



Dimensions: 3" X 9"



Dimensions: 12" X 16"











14 %" SQ Pipe w/ Collar 2" ID



12 1/2" Spout



6 1/2" RD Spout



5 1/2" RD Parisian 1.5" ID

12" Six Point Leaf Backplate































6" RD DRAIN RING

7.5" RD SKIMMER SET









9" MAJESTIC LION HEAD

9.25" RD SKIMMERLID 10" RD SKIMMER LID

8" SQ SKIMMER SET



10" RD SKIMMER RING



10" RD SKIMMER SET



3" DROP IN



BARVE LION HEAD



**VOLLEY-BALL SLEEVE** 



28" NO DIVING SIGN AND SYMBOL





12" X 6" DP



9" X 6" DP