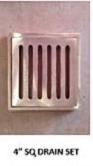

n be customized for a small charge. Please call for details.

Donancine EX12

Dimensions: 5" X 12"

LADY WINNIE MY AUTUMN GIRL APRIL 1976 - 1EPT. 2001 Dimensions: 9" X 12"



Dimensions: 4" X 18"

FUT I HAVE PROMISES TO KE IND MILES TO GO BEFORE I SLE

Dimensions: 6" X 12"

Dimensions: 7" X 16"



IF YOU STILL BILLEY IS ME.

Dimensions: 32" X 18"

Dimensions: 6" X 12"



Dimensions: 6" X 12"



Dimensions: 6" X 12"



Dimensions: 6" X 6"



Dimensions: 5" X 9"

UNDER 21 YEARS OF AGE Permitted in This Area of These Premises

Dimensions: 6" X 6"



Dimensions: 6" X 6"



Dimensions: 6" X 6"



Dimensions: 3" X 9"



Dimensions: 12" X 16"











14 %" SQ Pipe w/ Collar 2" ID



12 1/2" Spout



6 1/2" RD Spout



5 1/2" RD Parisian 1.5" ID

12" Six Point Leaf Backplate































6" RD DRAIN RING

7.5" RD SKIMMER SET









9" MAJESTIC LION HEAD

9.25" RD SKIMMERLID 10" RD SKIMMER LID

8" SQ SKIMMER SET



10" RD SKIMMER RING



10" RD SKIMMER SET



3" DROP IN



BARVE LION HEAD



**VOLLEY-BALL SLEEVE** 



28" NO DIVING SIGN AND SYMBOL





12" X 6" DP



9" X 6" DP